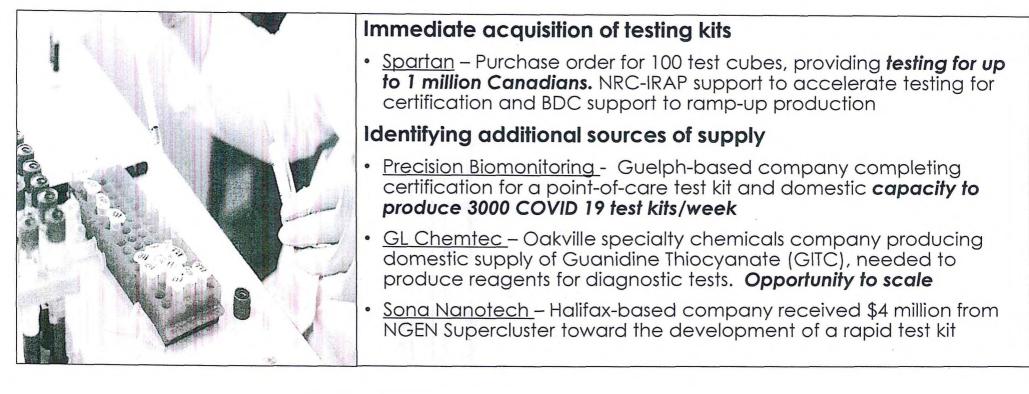

scale facilities, in Mississauga and Montreal, with capacity for high volume of sterilization of medical equipment. Pilot in Ontario to sterilize masks on an industrial scale for re-use

#### Identifying additional sources of supply

- <u>Strykers</u> mobile, on-site units, capacity to sterilize 400 masks/day, ideal for small centres – 54 units available, many ready for deployment now
- <u>Cleanworks</u> on-site units, capacity to sterilize 1,000 masks/day, ideal for medium/regional hospitals – 50 units available, some currently being deployed (Perley-Rideau in Ontario)
- <u>Magna</u> mobile, on-site units, capacity to sterilize **1,000 masks/day**, ideal for small centres. Current supply being placed now, with additional production available in three weeks



# Testing Kits and Reagents