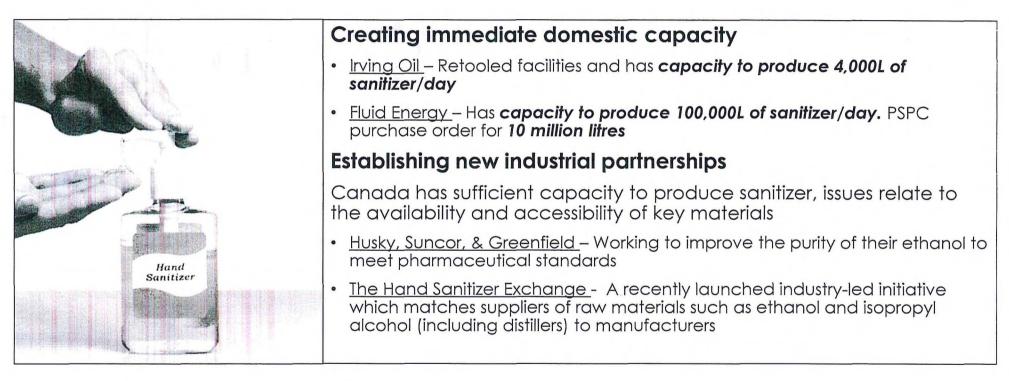

lack of domestic supply for fabric

Global supply of material traditionally used for fabricating medical gowns scarce. Supply chains slow to recover in Asia. Strategy focusing on identifying alternative textiles:

- <u>Intertape Polymer</u> Industrial house wrap company from Truro, NS. Material meets requirements for Level 1, 2, and 3 medical gowns. Can produce at scale for millions of gowns
- <u>AutoLiv</u> Company manufactures vehicle air bags in Tilbury, ON using nylon from Invista in Kingston, ON. Material meets requirements for Level 1 and 2 medical gowns. Can produce at scale for millions of gowns

#### Mobilize apparel makers to produce gowns

• More than 20 apparel firms bringing workers back to make millions of medical gowns using these alternative fabrics



### Hand Sanitizer





### Face Shields



#### Investments in new capacity

 <u>NGEN Supercluster</u> – announced more than \$1 million to support the development of 3D printed face shields, scalable across industry and academia

#### Retooling to meet immediate needs

- <u>Bauer</u> redirecting efforts to produce hundreds of thousands of face shields
- <u>Automotive Industry</u> established a template design that is being leveraged by multiple companies, including Magna, Ford, and Mitchell Plastics

### Sanitization of masks



#### Leveraging domestic capacity in new ways

 <u>Nordion</u> – Off-site industrial-scale facilities, in Mississauga and Montreal, with capacity for high volume of sterilization of medical equipment. Pilot in Ontario to sterilize masks on an industrial scale for re-use

#### Identi