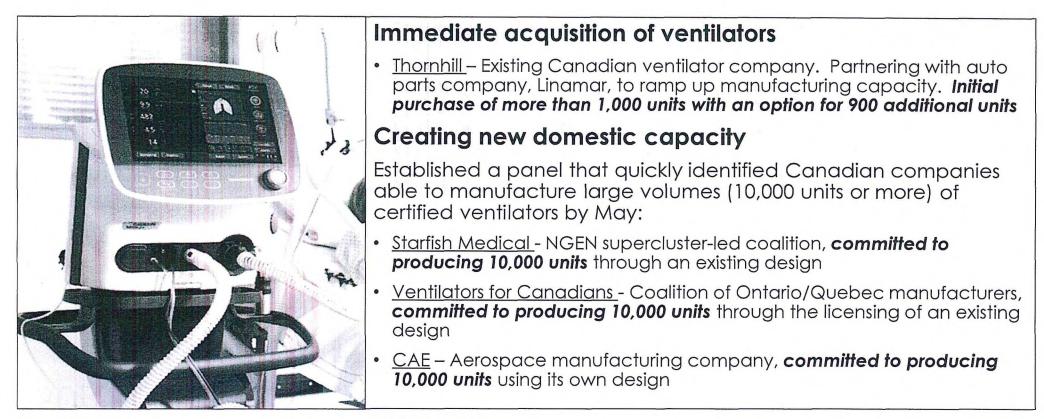

#### Ventilators

## Ventilator details

| Consortium<br>/ Lead       | Partner(s)                                                                               | Order<br>Amount | Date<br>of LOI | Date<br>Announced | Expected<br>Delivery                                               |
|----------------------------|------------------------------------------------------------------------------------------|-----------------|----------------|-------------------|--------------------------------------------------------------------|
| Starfish<br>Medical        | <br>NGEN (as funder)<br>Linamar                                                          | 10,000          | April 3, 2020  | April 7, 2020     | 10-50 units in April<br>3,500/month by June<br>10,000 by September |
| Ventilators 4<br>Canadians | <br>ABS Friction (lead)<br>Baylis Medical<br>Danby<br>Crystal Fountains<br>JMP Solutions | 10,000          | April 3, 2020  | April 7, 2020     | 875 units in May<br>3,125/month by August<br>10,000 by September   |
| CAE                        | N/A                                                                                      | 10,000          | April 3, 2020  | April 7, 2020     | 100 units in April<br>3,500/month by June<br>10,000 by August      |